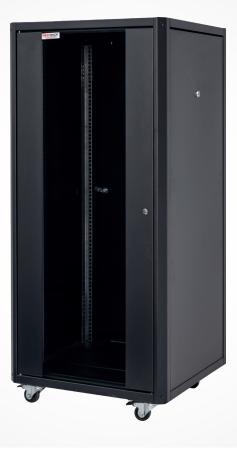

• The door parts of our standing cabinets have a front cover with 4-6 mm tempered glass option, and the back and side covers are all lockable and removable.

• Our 19" device mounting posts have square holes (9.5 \*9.5 mm) and are adjustable in depth.

• "U" marking allows easy installation of 19" rack type products.

 $\bullet$  Usage areas; It is used in large-scale network installations, data centers, airport communication networks, call centers and F/O applications.

• Degree of protection according to IP 20 is manufactured and tested.