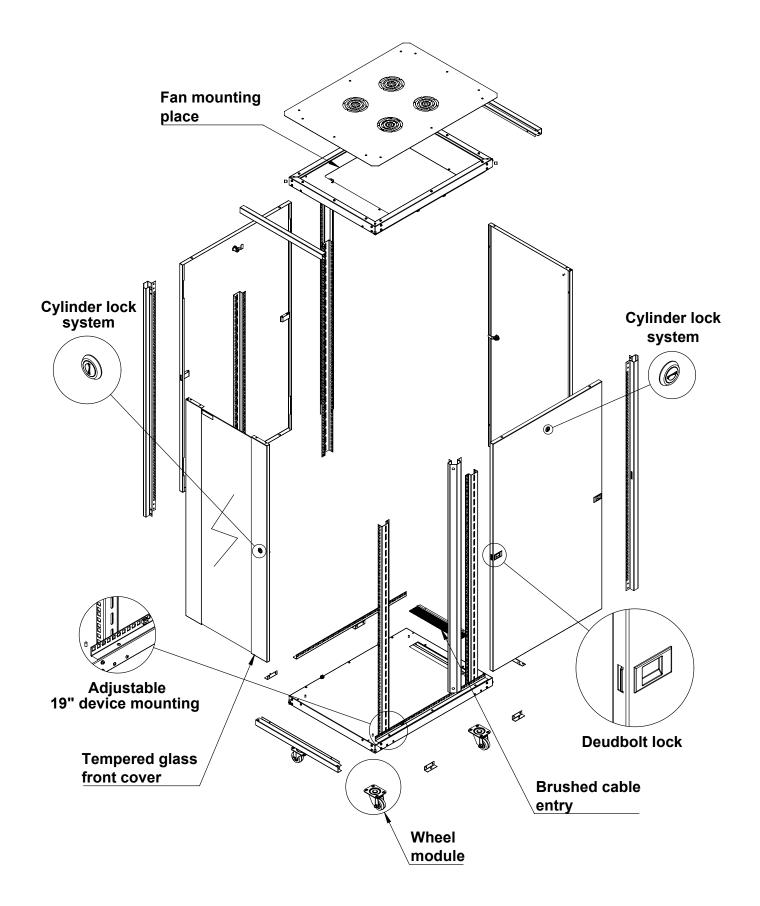

• The door parts of our standing cabinets have a front cover with 4-6 mm tempered glass option, and the back and side covers are all lockable and removable.

• Our 19" device mounting posts have square holes (9.5 \*9.5 mm) and are adjustable in depth.

## Main profile structure;

**Lower and upper chassis and carcass struts;** The solid upper and lower chassis have a modular structure connected from 32 points with sheet metal carcass profiles.

Front cover; It is manufactured as a 4mm - 6 mm tempered glass cover.

**Side covers;** Maintenance and repair are easily carried out thanks to the 1.0 mm sheet thickness being lockable from the top and detachable.

**Cable entries;** There are cable entries from the bottom chassis.

**19" device mounting posts;** 1.5 mm thick mounting posts are manufactured from TS 822 pre-galvanized sheet metal. "U" signs are written on it.

**Paint**; Electrostatic powder coating is done with RAL 9005 – RAL 7035 paint options.

**Ventilation**; Thanks to our fan and thermostat modules placed on the cabin ceiling, effective ventilation can be achieved with high flow rate and low noise.

**Energy unit (PDU)**; The energy distribution unit can optionally have a plastic or aluminum body, grounded, UPS, fused or a monitorable and manageable structure suitable for mounting in a 19" rack cabinet.