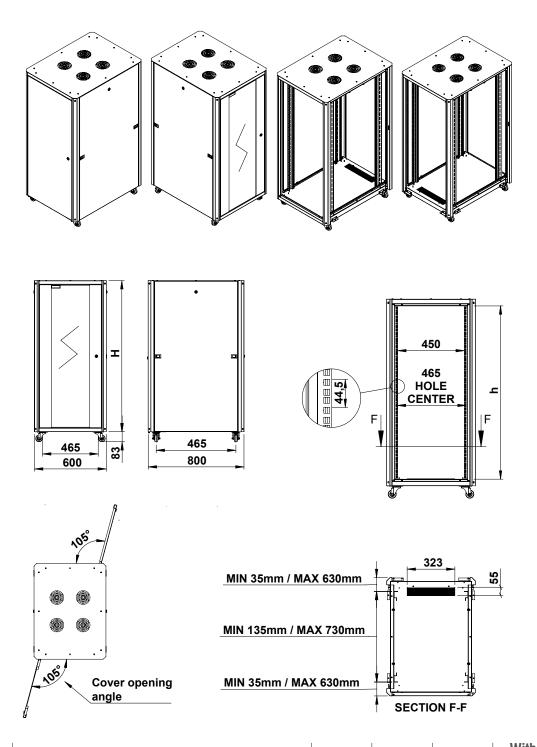

• All cabinet dimensions comply with IEC 297-2.

• Our standing cabinets are offered to our customers in different "U" heights from 16U to 32U for products with a width of 600 mm, and in different "U" heights.

• The door parts of our standing cabinets have a front cover with 4-6 mm tempered glass option, and the back and side covers are all lockable and removable.

• Our 19" device mounting posts have square holes (9.5 \*9.5 mm) and are adjustable in depth.

• "U" marking allows easy installation of 19" rack type products.

 $\bullet$  Usage areas; It is used in large-scale network installations, data centers, airport communication networks, call centers and F/O applications.

**Shipment of the product;** After passing through the quality control system, our products are shipped in impact-resistant styrofoam and cardboard packaging.

| Description                                   | Width<br>(mm)                                                                                                                                                                                    | Depth<br>(mm)                                                                                                                                                                                                   | Height<br>(mm)                                                                                                                                                                                                                  | With<br>Castor<br>Height<br>(mm)                                                                                                                                                                                                                 | Weight<br>(kg)                                                                                                                                                                                                                                                                                                     |
|-----------------------------------------------|--------------------------------------------------------------------------------------------------------------------------------------------------------------------------------------------------|-----------------------------------------------------------------------------------------------------------------------------------------------------------------------------------------------------------------|---------------------------------------------------------------------------------------------------------------------------------------------------------------------------------------------------------------------------------|--------------------------------------------------------------------------------------------------------------------------------------------------------------------------------------------------------------------------------------------------|--------------------------------------------------------------------------------------------------------------------------------------------------------------------------------------------------------------------------------------------------------------------------------------------------------------------|
| 12U 600x800 mm Eco Line Standing Type Cabinet | 600                                                                                                                                                                                              | 800                                                                                                                                                                                                             | 643                                                                                                                                                                                                                             | 723                                                                                                                                                                                                                                              | 33,40                                                                                                                                                                                                                                                                                                              |
| 16U 600x800 mm Eco Line Standing Type Cabinet | 600                                                                                                                                                                                              | 800                                                                                                                                                                                                             | 821                                                                                                                                                                                                                             | 901                                                                                                                                                                                                                                              | 40,60                                                                                                                                                                                                                                                                                                              |
| 20U 600x800 mm Eco Line Standing Type Cabinet | 600                                                                                                                                                                                              | 800                                                                                                                                                                                                             | 999                                                                                                                                                                                                                             | 1079                                                                                                                                                                                                                                             | 46,00                                                                                                                                                                                                                                                                                                              |
| 22U 600x800 mm Eco Line Standing Type Cabinet | 600                                                                                                                                                                                              | 800                                                                                                                                                                                                             | 1088                                                                                                                                                                                                                            | 1168                                                                                                                                                                                                                                             | 49,40                                                                                                                                                                                                                                                                                                              |
| 26U 600x800 mm Eco Line Standing Type Cabinet | 600                                                                                                                                                                                              | 800                                                                                                                                                                                                             | 1266                                                                                                                                                                                                                            | 1346                                                                                                                                                                                                                                             | 54,60                                                                                                                                                                                                                                                                                                              |
|                                               | 12U 600x800 mm Eco Line Standing Type Cabinet<br>16U 600x800 mm Eco Line Standing Type Cabinet<br>20U 600x800 mm Eco Line Standing Type Cabinet<br>22U 600x800 mm Eco Line Standing Type Cabinet | Description(mm)12U 600x800 mm Eco Line Standing Type Cabinet60016U 600x800 mm Eco Line Standing Type Cabinet60020U 600x800 mm Eco Line Standing Type Cabinet60022U 600x800 mm Eco Line Standing Type Cabinet600 | Description(mm)(mm)12U 600x800 mm Eco Line Standing Type Cabinet60080016U 600x800 mm Eco Line Standing Type Cabinet60080020U 600x800 mm Eco Line Standing Type Cabinet60080022U 600x800 mm Eco Line Standing Type Cabinet600800 | Description(mm)(mm)(mm)12U 600x800 mm Eco Line Standing Type Cabinet60080064316U 600x800 mm Eco Line Standing Type Cabinet60080082120U 600x800 mm Eco Line Standing Type Cabinet60080099922U 600x800 mm Eco Line Standing Type Cabinet6008001088 | DescriptionWidth<br>(mm)Depth<br>(mm)Height<br>(mm)Castor<br>Height<br>(mm)12U 600x800 mm Eco Line Standing Type Cabinet60080064372316U 600x800 mm Eco Line Standing Type Cabinet60080082190120U 600x800 mm Eco Line Standing Type Cabinet600800999107922U 600x800 mm Eco Line Standing Type Cabinet60080010881168 |