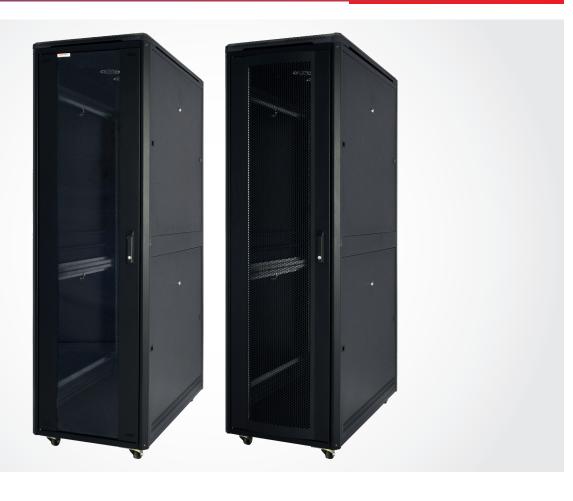

## 600x1200 mm 19" GOLD LINE SERVER TYPE RACK CABINETS

**Aluminum corner parts**; chassis and frame struts are mounted to each other, maximizing the carrying capacity of the cabinet

Front cover; It is manufactured as a 4mm – 6 mm tempered glass cover.

**Side covers**; Maintenance and repair are easily carried out thanks to the 1.0 mm sheet thickness being lockable from the top and detachable.