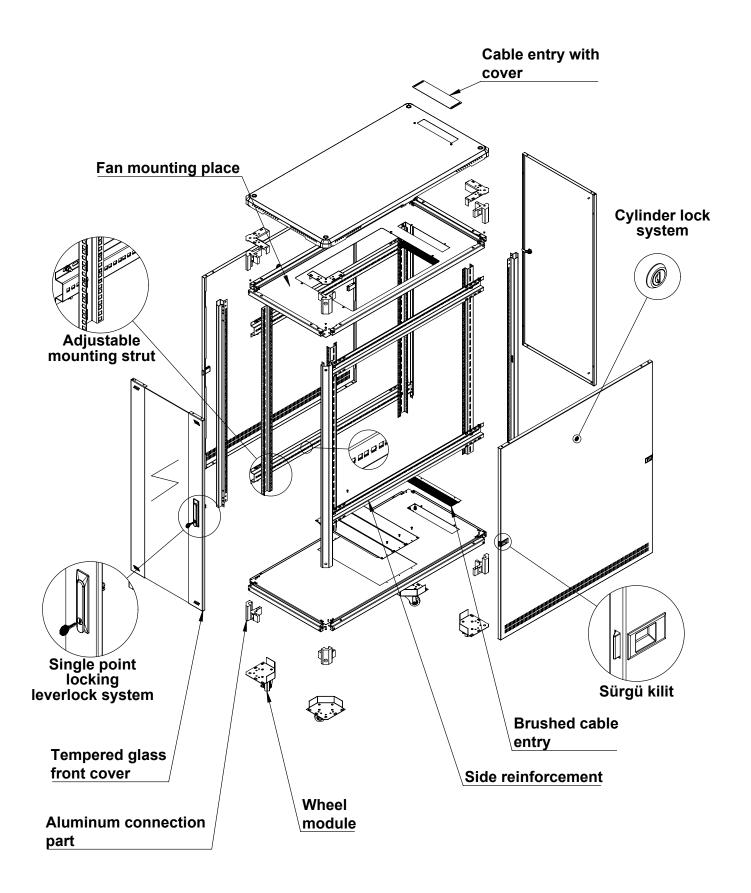

## Main profile structure;

**Lower and upper chassis and carcass struts;** The solid upper and lower chassis have a modular structure connected from 32 points with 1.5 mm DKP sheet metal carcass profiles.

**Aluminum corner parts**; chassis and frame struts are mounted to each other, maximizing the carrying capacity of the cabinet

Front cover; It is manufactured as a 4mm – 6 mm tempered glass cover.

**Side covers**; Maintenance and repair are easily carried out thanks to the 1.0 mm sheet thickness being lockable from the top and detachable.

**Cable entries**; There are cable entries from the bottom chassis and the upper and lower parts of the rear cover.

**19" device mounting posts;** 1.5 mm thick mounting posts are manufactured from TS 822 pre-galvanized sheet metal. "U" signs are written on it.

**Side reinforcements;** 6 pieces of 1.5 mm thickness are used, 3 on the left and 3 on the right. Its perforated structure allows the mounting post to be adjusted throughout the depth.

**Vertical cable organizers;** Mechanisms that provide extensive cabling opportunities at both front and rear are available in our 800\*800 mm and 800\*1000 mm cabinets.

**Energy unit (PDU)**; The energy distribution unit can optionally have a plastic or aluminum body, grounded, UPS, fused or a monitorable and manageable structure suitable for mounting in a 19" rack cabinet.