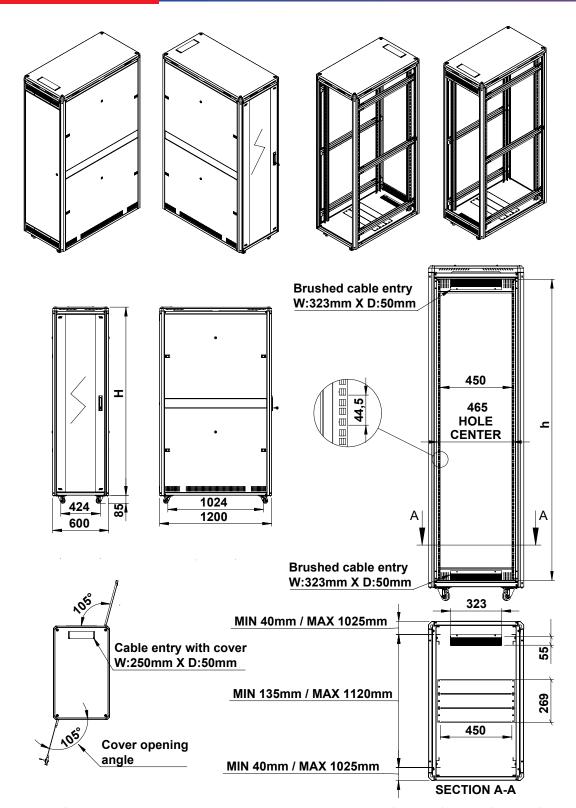

**Cable entries**; There are cable entries from the bottom chassis and the upper and lower parts of the rear cover.

**19" device mounting posts;** 1.5 mm thick mounting posts are manufactured from TS 822 pre-galvanized sheet metal. "U" signs are written on it.

**Shipment of the product**; After passing through the quality control system, our products are shipped in impact-resistant styrofoam and cardboard packaging.

| Order Code      | Description                                        | Width<br>(mm) | Depth<br>(mm) | Height (mm) | With<br>Castor<br>Height<br>(mm) | Weight (kg) |
|-----------------|----------------------------------------------------|---------------|---------------|-------------|----------------------------------|-------------|
| ZEY.GLD12U60120 | 42U 600x1200 mm Gold Line Server Type Rack Cabinet | 600           | 1200          | 2018        | 2098                             | 143,00      |
| ZEY.GLD16U60120 | 44U 600x1200 mm Gold Line Server Type Rack Cabinet | 600           | 1200          | 2107        | 2187                             | 150,00      |
| ZEY.GLD47U60120 | 47U 600x1200 mm Gold Line Server Type Rack Cabinet | 600           | 1200          | 2241        | 2321                             | 152,00      |