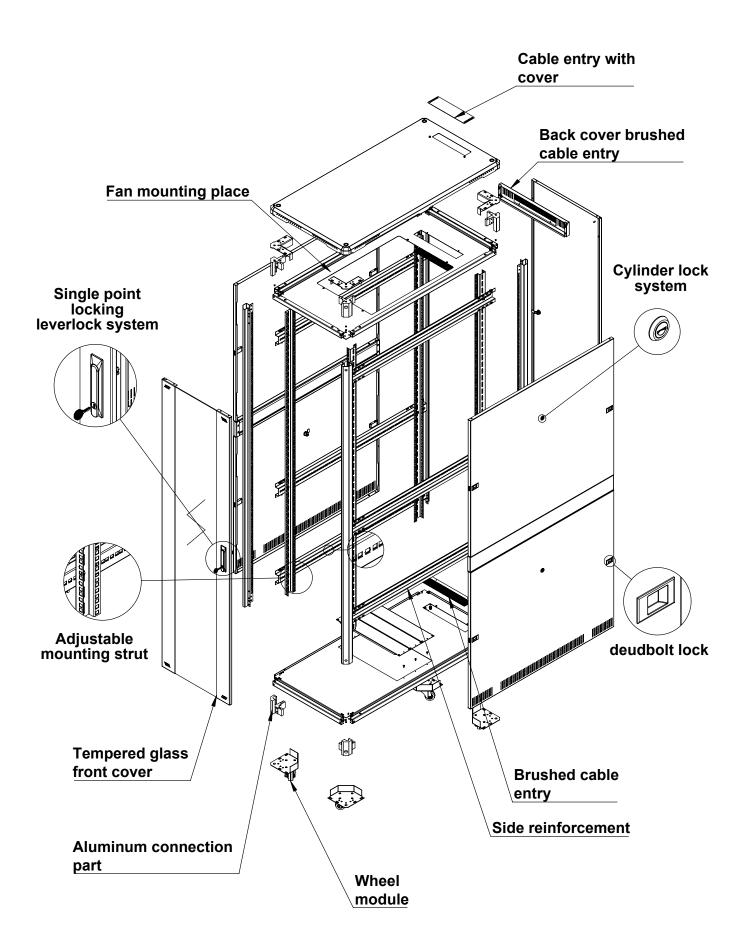

## Main profile structure;

**Lower and upper chassis and carcass struts;** The solid upper and lower chassis have a modular structure connected from 32 points with 1.5 mm DKP sheet metal carcass profiles.

**Aluminum corner parts**; chassis and frame struts are mounted to each other, maximizing the carrying capacity of the cabinet

Front cover; It is manufactured as a 4mm – 6 mm tempered glass cover.

**Side covers**; Maintenance and repair are easily carried out thanks to the 1.0 mm sheet thickness being lockable from the top and detachable.

**Cable entries**; There are cable entries from the bottom chassis and the upper and lower parts of the rear cover.

**19" device mounting posts;** 1.5 mm thick mounting posts are manufactured from TS 822 pre-galvanized sheet metal. "U" signs are written on it.

**Side reinforcements;** 6 pieces of 1.5 mm thickness are used, 3 on the left and 3 on the right. Its perforated structure allows the mounting post to be adjusted throughout the depth.

**Vertical cable organizers;** Mechanisms that provide extensive cabling opportunities at both front and rear are available in our 800\*800 mm and 800\*1000 mm cabinets.

**Energy unit (PDU)**; The energy distribution unit can optionally have a plastic or aluminum body, grounded, UPS, fused or a monitorable and manageable structure suitable for mounting in a 19" rack cabinet.